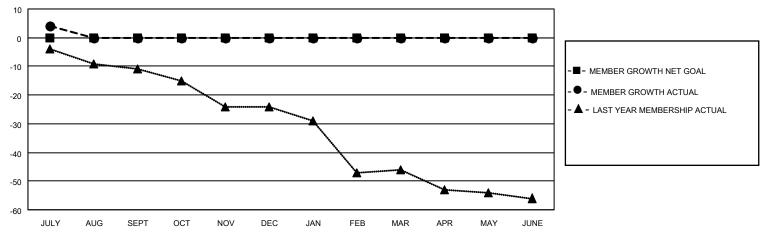

#### GOALS AND ACTUAL MEMBERS CUMULATIVE

| DROPPED CLUBS: 0         |          | 7 CLUBS OF 55 ADDED 1 OR MORE<br>NEW MEMBERS | GENDER DISTRIBUTION  MALE 694 (67.91%) |              |     |
|--------------------------|----------|----------------------------------------------|----------------------------------------|--------------|-----|
| DROPPED MEMBERS          |          |                                              | FEMALE                                 | 328 (32.09%) |     |
| DECEASED                 | 5        | CLICK HERE FOR CUMULATIVE                    | TOTAL FAMILY UNIT MEMBERS              |              | 227 |
| CLUB CANCELLED 0 OTHER 1 |          | MEMBERSHIP DATA                              | FAMILY MEMBERS PAYING HALF             |              | 117 |
| TOTAL                    | <u>'</u> |                                              | DUES                                   |              |     |
| ITOTAL                   | •        |                                              |                                        |              |     |